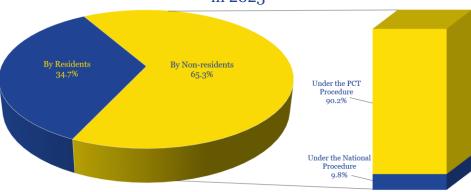

## Non-resident Applications by Origin, 2023

## Non-Resident Applications by Origin, 2019-2023

|                          | 2019  | 2020  | 2021  | 2022  | 2023  | 2023<br>to 2022 |
|--------------------------|-------|-------|-------|-------|-------|-----------------|
| Total                    | 1,753 | 1,824 | 2,094 | 1,965 | 1,901 | 96.7%           |
| United States of America | 523   | 514   | 580   | 591   | 501   | 84.8%           |
| Switzerland              | 187   | 203   | 212   | 208   | 222   | 106.7%          |
| Germany                  | 229   | 220   | 216   | 220   | 208   | 94.5%           |
| United Kingdom           | 85    | 96    | 172   | 200   | 191   | 95.5%           |
| Republic of Korea        | 28    | 32    | 48    | 31    | 93    | 300.0%          |
| Luxembourg               | 45    | 57    | 55    | 55    | 76    | 138.2%          |
| Japan                    | 57    | 56    | 63    | 62    | 70    | 112.9%          |
| France                   | 65    | 56    | 65    | 59    | 64    | 108.5%          |
| Netherlands              | 38    | 39    | 44    | 39    | 52    | 133.3%          |
| China                    | 51    | 100   | 131   | 79    | 49    | 62.0%           |
| Sweden                   | 31    | 20    | 34    | 32    | 47    | 146.9%          |
| Italy                    | 29    | 46    | 45    | 40    | 40    | 100.0%          |
| Belgium                  | 44    | 31    | 53    | 51    | 29    | 56.9%           |
| Poland                   | 15    | 23    | 11    | 26    | 28    | 107.7%          |
| Other                    | 326   | 331   | 365   | 272   | 231   | 84.9%           |