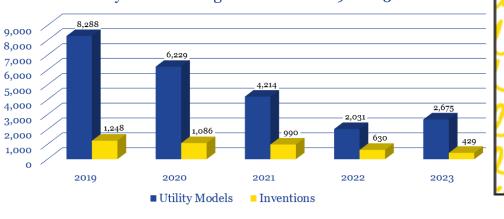

#### 8,344 9,000 8,000 7,000 6,000 4,335 5,000 4,000 2,320 2,103 3,000 1,370 1,296 2,000 1,000 2019 2020 2021 2022 2023 ■ Utility Models Inventions