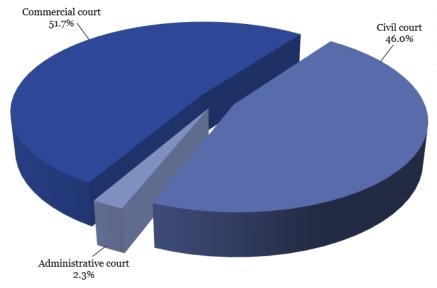

| are sem operationar.                                                                   |           |
|----------------------------------------------------------------------------------------|-----------|
|                                                                                        |           |
| National Aviation University                                                           | Kyiv      |
| Kyiv National Economic University named after                                          | Kyiv      |
| Vadym Hetman                                                                           |           |
| V. N. Karazin Kharkiv National University                                              | Kharkiv   |
| National Technical University «Kharkiv Polytechnic Institute»                          | Kharkiv   |
| West Ukrainian National University                                                     | Ternopil  |
| Kharkiv National University of Radio Electronics                                       | Kharkiv   |
| Vinnytsia National Agrarian University                                                 | Vinnytsia |
| Lviv Polytechnic National University                                                   | Lviv      |
| Dnipro National University of Railway Transport                                        | Dnipro    |
| Chernihiv Polytechnic National University                                              | Chernihiv |
| The Bohdan Khmelnytsky National University of Cherkasy                                 | Cherkasy  |
| National Technical University of Ukraine «Igor<br>Sikorsky Kyiv Polytechnic Institute» | Kyiv      |
| National University «Yuri Kondratyuk Poltava<br>Polytechnic»                           | Poltava   |
|                                                                                        |           |