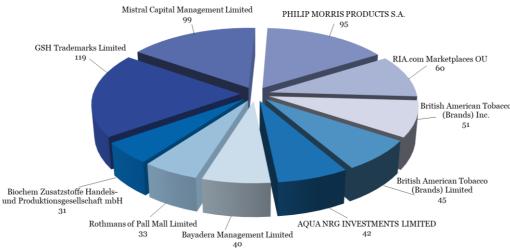

#### Foreign Companies with the Highest Number of Trademark Applications in 2023