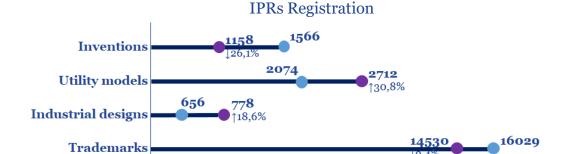

## Patents Applications Received, Processed and Patents Granted in 2019-2023

|       | 0                                             |                                                                                             |                                                                                                                                         |                                                                                                                                                                                                                                                                                                                                                                                                                        |                                                                                                                                                                                                                                                                                                                                                                                                                                                                                                                                                                                                                                                                                                                                                                                                             |
|-------|-----------------------------------------------|---------------------------------------------------------------------------------------------|-----------------------------------------------------------------------------------------------------------------------------------------|------------------------------------------------------------------------------------------------------------------------------------------------------------------------------------------------------------------------------------------------------------------------------------------------------------------------------------------------------------------------------------------------------------------------|-------------------------------------------------------------------------------------------------------------------------------------------------------------------------------------------------------------------------------------------------------------------------------------------------------------------------------------------------------------------------------------------------------------------------------------------------------------------------------------------------------------------------------------------------------------------------------------------------------------------------------------------------------------------------------------------------------------------------------------------------------------------------------------------------------------|
| 2019  | 2020                                          | 2021                                                                                        | 2022                                                                                                                                    | 2023*                                                                                                                                                                                                                                                                                                                                                                                                                  | 2023<br>to 2022                                                                                                                                                                                                                                                                                                                                                                                                                                                                                                                                                                                                                                                                                                                                                                                             |
| 3,856 | 3,194                                         | 3,390                                                                                       | 2,758                                                                                                                                   | 2,911                                                                                                                                                                                                                                                                                                                                                                                                                  | 105.5%                                                                                                                                                                                                                                                                                                                                                                                                                                                                                                                                                                                                                                                                                                                                                                                                      |
| 2,302 | 1,611                                         | 1,574                                                                                       | 1,017                                                                                                                                   | 1,190                                                                                                                                                                                                                                                                                                                                                                                                                  | 117.0%                                                                                                                                                                                                                                                                                                                                                                                                                                                                                                                                                                                                                                                                                                                                                                                                      |
| 2,102 | 1,367                                         | 1,291                                                                                       | 790                                                                                                                                     | 1,003                                                                                                                                                                                                                                                                                                                                                                                                                  | 127.0%                                                                                                                                                                                                                                                                                                                                                                                                                                                                                                                                                                                                                                                                                                                                                                                                      |
| 200   | 244                                           | 283                                                                                         | 227                                                                                                                                     | 187                                                                                                                                                                                                                                                                                                                                                                                                                    | 82.4%                                                                                                                                                                                                                                                                                                                                                                                                                                                                                                                                                                                                                                                                                                                                                                                                       |
| 1,554 | 1,583                                         | 1,816                                                                                       | 1,741                                                                                                                                   | 1,721                                                                                                                                                                                                                                                                                                                                                                                                                  | 98.9%                                                                                                                                                                                                                                                                                                                                                                                                                                                                                                                                                                                                                                                                                                                                                                                                       |
| 1     | 3                                             | 5                                                                                           | 3                                                                                                                                       | 7                                                                                                                                                                                                                                                                                                                                                                                                                      | 233.3%                                                                                                                                                                                                                                                                                                                                                                                                                                                                                                                                                                                                                                                                                                                                                                                                      |
| _     | _                                             | _                                                                                           | 2,311                                                                                                                                   | 2,858                                                                                                                                                                                                                                                                                                                                                                                                                  | 123.7%                                                                                                                                                                                                                                                                                                                                                                                                                                                                                                                                                                                                                                                                                                                                                                                                      |
| _     | _                                             | _                                                                                           | 1,761                                                                                                                                   | 1,035**                                                                                                                                                                                                                                                                                                                                                                                                                | 58.8%                                                                                                                                                                                                                                                                                                                                                                                                                                                                                                                                                                                                                                                                                                                                                                                                       |
| _     | _                                             | _                                                                                           | 11,338                                                                                                                                  | 14,644                                                                                                                                                                                                                                                                                                                                                                                                                 | 129.2%                                                                                                                                                                                                                                                                                                                                                                                                                                                                                                                                                                                                                                                                                                                                                                                                      |
| 869   | 921                                           | 967                                                                                         | 270                                                                                                                                     | 1,069                                                                                                                                                                                                                                                                                                                                                                                                                  | 395.9%                                                                                                                                                                                                                                                                                                                                                                                                                                                                                                                                                                                                                                                                                                                                                                                                      |
| 2,255 | 2,179                                         | 2,298                                                                                       | 1,566                                                                                                                                   | 1,158***                                                                                                                                                                                                                                                                                                                                                                                                               | 73.9%                                                                                                                                                                                                                                                                                                                                                                                                                                                                                                                                                                                                                                                                                                                                                                                                       |
| 1,248 | 1,086                                         | 990                                                                                         | 630                                                                                                                                     | 429                                                                                                                                                                                                                                                                                                                                                                                                                    | 68.1%                                                                                                                                                                                                                                                                                                                                                                                                                                                                                                                                                                                                                                                                                                                                                                                                       |
| 1,007 | 1,093                                         | 1,308                                                                                       | 936                                                                                                                                     | 729                                                                                                                                                                                                                                                                                                                                                                                                                    | 77.9%                                                                                                                                                                                                                                                                                                                                                                                                                                                                                                                                                                                                                                                                                                                                                                                                       |
|       | 3,856 2,302 2,102 200 1,554 1 869 2,255 1,248 | 3,856 3,194 2,302 1,611 2,102 1,367 200 244 1,554 1,583 1 3 869 921 2,255 2,179 1,248 1,086 | 3,856 3,194 3,390 2,302 1,611 1,574 2,102 1,367 1,291 200 244 283 1,554 1,583 1,816 1 3 5 869 921 967 2,255 2,179 2,298 1,248 1,086 990 | 3,856     3,194     3,390     2,758       2,302     1,611     1,574     1,017       2,102     1,367     1,291     790       200     244     283     227       1,554     1,583     1,816     1,741       1     3     5     3       -     -     2,311       -     -     1,761       -     -     11,338       869     921     967     270       2,255     2,179     2,298     1,566       1,248     1,086     990     630 | 3,856         3,194         3,390         2,758         2,911           2,302         1,611         1,574         1,017         1,190           2,102         1,367         1,291         790         1,003           200         244         283         227         187           1,554         1,583         1,816         1,741         1,721           1         3         5         3         7           -         -         -         2,311         2,858           -         -         -         1,761         1,035***           -         -         -         11,338         14,644           869         921         967         270         1,069           2,255         2,179         2,298         1,566         1,158***           1,248         1,086         990         630         429 |

## **Utility Models**

Utility Model Applications Received, Examined and Utility Models Granted in 2019–2023

| Othity Moc                    | icis Ora | intea | 111 201 | 9-202 | -3      |                 |
|-------------------------------|----------|-------|---------|-------|---------|-----------------|
|                               | 2019     | 2020  | 2021    | 2022  | 2023*   | 2023<br>to 2022 |
| Total applications filed      | 8,454    | 5,273 | 4,427   | 2,378 | 3,504   | 147.4%          |
| Under the national procedure  | 8,443    | 5,265 | 4,419   | 2,374 | 3,499   | 147.4%          |
| By residents                  | 8,344    | 5,059 | 4,335   | 2,320 | 3,425   | 147.6%          |
| By non-residents              | 99       | 206   | 84      | 54    | 74      | 137.0%          |
| Under the PCT procedure       | 11       | 8     | 8       | 4     | 5       | 125.0%          |
| Including resident applicants | _        | _     | _       | _     | 2       | _               |
| Decisions made by examination | 8,418    | 5,743 | 4,049   | 2,442 | 2,722   | 111.5%          |
| Total utility model grants    | 8,412    | 6,385 | 4,363   | 2,074 | 2,712** | 130.8%          |
| To residents                  | 8,288    | 6,229 | 4,214   | 2,031 | 2,675   | 131.7%          |
| To non-residents              | 124      | 156   | 149     | 43    | 37      | 86.0%           |
|                               |          |       |         |       |         |                 |

## **Industrial Designs**

Applications Received, Examined and Industrial Design Registrations in 2019–2023

| illadoti al Dool                      | <del>5</del> |       |       | 19 =0= | U     |                 |
|---------------------------------------|--------------|-------|-------|--------|-------|-----------------|
|                                       | 2019         | 2020  | 2021  | 2022   | 2023* | 2023 to<br>2022 |
| <b>Total applications filed</b>       | 2,627        | 2,025 | 1,836 | 825    | 1,112 | 134.8%          |
| By residents                          | 2,406        | 1,763 | 1,679 | 735    | 958   | 130.3%          |
| By non-residents                      | 221          | 262   | 157   | 90     | 154   | 171.1%          |
| Decisions made by examination         | 2,517        | 2,272 | 1,494 | 739    | 967   | 130.9%          |
| Total industrial design registrations | 2,599        | 2,047 | 1,751 | 656    | 778** | 118.6%          |
| By residents                          | 2,396        | 1,820 | 1,538 | 601    | 687   | 114.3%          |
| By non-residents                      | 203          | 227   | 213   | 55     | 91    | 165.5%          |

## Applications Filed, Examined and Trademark Registrations under the National Procedure in 2019-2023

| 2019   | 2020                                                    | 2021                                                                              | 2022                                                                                                                                                                                                                                       | 2023*                                                                                                                                                                                                                                                                                                                   | 2023 to<br>2022                                                                                                                                                                                                                                                                                                                                                                                         |
|--------|---------------------------------------------------------|-----------------------------------------------------------------------------------|--------------------------------------------------------------------------------------------------------------------------------------------------------------------------------------------------------------------------------------------|-------------------------------------------------------------------------------------------------------------------------------------------------------------------------------------------------------------------------------------------------------------------------------------------------------------------------|---------------------------------------------------------------------------------------------------------------------------------------------------------------------------------------------------------------------------------------------------------------------------------------------------------------------------------------------------------------------------------------------------------|
| 33,735 | 27,896                                                  | 31,350                                                                            | 16,234                                                                                                                                                                                                                                     | 25,232                                                                                                                                                                                                                                                                                                                  | 155.4%                                                                                                                                                                                                                                                                                                                                                                                                  |
| 29,827 | 23,842                                                  | 27,029                                                                            | 13,905                                                                                                                                                                                                                                     | 22,479                                                                                                                                                                                                                                                                                                                  | 161.7%                                                                                                                                                                                                                                                                                                                                                                                                  |
| 3,908  | 4,054                                                   | 4,321                                                                             | 2,329                                                                                                                                                                                                                                      | 2,753                                                                                                                                                                                                                                                                                                                   | 118.2%                                                                                                                                                                                                                                                                                                                                                                                                  |
| 21,369 | 25,594                                                  | 27,962                                                                            | 19,973                                                                                                                                                                                                                                     | 16,439                                                                                                                                                                                                                                                                                                                  | 82.3%                                                                                                                                                                                                                                                                                                                                                                                                   |
| 17,322 | 19,640                                                  | 22,455                                                                            | 16,029                                                                                                                                                                                                                                     | 14,530**                                                                                                                                                                                                                                                                                                                | 90.6%                                                                                                                                                                                                                                                                                                                                                                                                   |
| 14,788 | 16,839                                                  | 19,166                                                                            | 13,072                                                                                                                                                                                                                                     | 12,126                                                                                                                                                                                                                                                                                                                  | 92.8%                                                                                                                                                                                                                                                                                                                                                                                                   |
| 2,534  | 2,801                                                   | 3,289                                                                             | 2,957                                                                                                                                                                                                                                      | 2,404                                                                                                                                                                                                                                                                                                                   | 81.3%                                                                                                                                                                                                                                                                                                                                                                                                   |
|        | 33,735<br>29,827<br>3,908<br>21,369<br>17,322<br>14,788 | 33,735 27,896 29,827 23,842 3,908 4,054 21,369 25,594 17,322 19,640 14,788 16,839 | 33,735       27,896       31,350         29,827       23,842       27,029         3,908       4,054       4,321         21,369       25,594       27,962         17,322       19,640       22,455         14,788       16,839       19,166 | 33,735       27,896       31,350       16,234         29,827       23,842       27,029       13,905         3,908       4,054       4,321       2,329         21,369       25,594       27,962       19,973         17,322       19,640       22,455       16,029         14,788       16,839       19,166       13,072 | 33,735       27,896       31,350       16,234       25,232         29,827       23,842       27,029       13,905       22,479         3,908       4,054       4,321       2,329       2,753         21,369       25,594       27,962       19,973       16,439         17,322       19,640       22,455       16,029       14,530***         14,788       16,839       19,166       13,072       12,126 |