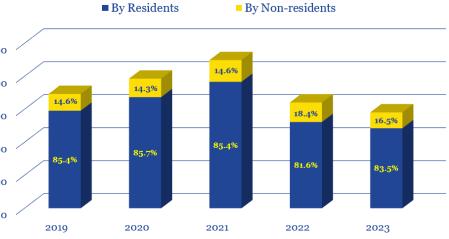

#### Dynamics of Applications Filed in 2019–2023

■ By Residents ■ By Non-residents

## **Utility Models**

Utility Model Applications Received, Examined and Utility Models Granted in 2019–2023

| Othity Moc                    | icis Ora | intea | 111 201 | 9-202 | -3      |                 |
|-------------------------------|----------|-------|---------|-------|---------|-----------------|
|                               | 2019     | 2020  | 2021    | 2022  | 2023*   | 2023<br>to 2022 |
| Total applications filed      | 8,454    | 5,273 | 4,427   | 2,378 | 3,504   | 147.4%          |
| Under the national procedure  | 8,443    | 5,265 | 4,419   | 2,374 | 3,499   | 147.4%          |
| By residents                  | 8,344    | 5,059 | 4,335   | 2,320 | 3,425   | 147.6%          |
| By non-residents              | 99       | 206   | 84      | 54    | 74      | 137.0%          |
| Under the PCT procedure       | 11       | 8     | 8       | 4     | 5       | 125.0%          |
| Including resident applicants | _        | _     | _       | _     | 2       | _               |
| Decisions made by examination | 8,418    | 5,743 | 4,049   | 2,442 | 2,722   | 111.5%          |
| Total utility model grants    | 8,412    | 6,385 | 4,363   | 2,074 | 2,712** | 130.8%          |
| To residents                  | 8,288    | 6,229 | 4,214   | 2,031 | 2,675   | 131.7%          |
| To non-residents              | 124      | 156   | 149     | 43    | 37      | 86.0%           |
|                               |          |       |         |       |         |                 |