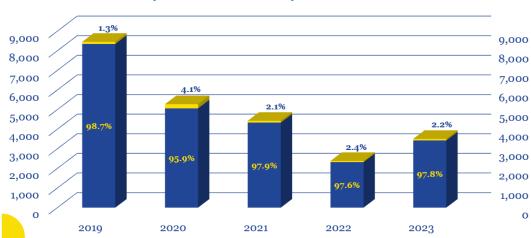

#### Dynamics of Applications Filed in 2019–2023

■ By Residents ■ By Non-residents