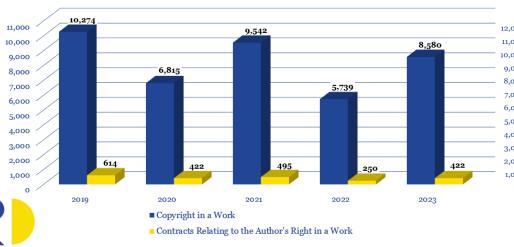

#### Applications and State Registration of Copyright and Contracts Relating to the Author's Right in a Work in 2019-2023

|                                                       | 2019   | 2020  | 2021  | 2022  | 2023  | 2023 to<br>2022 |
|-------------------------------------------------------|--------|-------|-------|-------|-------|-----------------|
| Total applications filed                              |        |       |       |       |       |                 |
| Copyright in a work                                   | 10,274 | 6,815 | 9,542 | 5,739 | 8,580 | 149.5%          |
| Contracts Relating to the Author's<br>Right in a Work | 614    | 422   | 495   | 250   | 422   | 168.8%          |
| Total copyright registrations                         |        |       |       |       |       |                 |
| Copyright in a work                                   | 11,075 | 6,456 | 9,157 | 4,882 | 6,908 | 141.5%          |
| Contracts Relating to the Author's<br>Right in a Work | 665    | 419   | 447   | 174   | 315   | 181.0%          |

## Dynamics of Applications for Registration of Copyright and Contracts relating to the Author's Right in a Work in 2019-2023