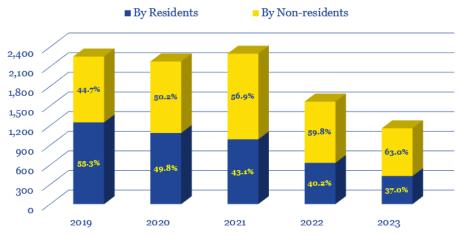

#### Dynamics of Applications Filed in 2019–2023

■ By Residents ■ By Non-residents

## **Utility Models**

Utility Model Applications Received, Examined and Utility Models Granted in 2019–2023

| Othity Moc                    | icis Ora | intea | 111 201 | 9-202 | -3      |                 |
|-------------------------------|----------|-------|---------|-------|---------|-----------------|
|                               | 2019     | 2020  | 2021    | 2022  | 2023*   | 2023<br>to 2022 |
| Total applications filed      | 8,454    | 5,273 | 4,427   | 2,378 | 3,504   | 147.4%          |
| Under the national procedure  | 8,443    | 5,265 | 4,419   | 2,374 | 3,499   | 147.4%          |
| By residents                  | 8,344    | 5,059 | 4,335   | 2,320 | 3,425   | 147.6%          |
| By non-residents              | 99       | 206   | 84      | 54    | 74      | 137.0%          |
| Under the PCT procedure       | 11       | 8     | 8       | 4     | 5       | 125.0%          |
| Including resident applicants | _        | _     | _       | _     | 2       | _               |
| Decisions made by examination | 8,418    | 5,743 | 4,049   | 2,442 | 2,722   | 111.5%          |
| Total utility model grants    | 8,412    | 6,385 | 4,363   | 2,074 | 2,712** | 130.8%          |
| To residents                  | 8,288    | 6,229 | 4,214   | 2,031 | 2,675   | 131.7%          |
| To non-residents              | 124      | 156   | 149     | 43    | 37      | 86.0%           |
|                               |          |       |         |       |         |                 |