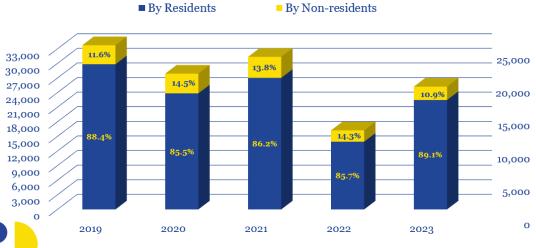

## Dynamics of Applications Filed under the National Procedure in 2019-2023

## Applications Filed, Examined and Trademark Registrations under the National Procedure in 2019-2023

| 2019   | 2020                                                    | 2021                                                                              | 2022                                                                                                                                                                                                                                       | 2023*                                                                                                                                                                                                                                                                                                                   | 2023 to<br>2022                                                                                                                                                                                                                                                                                                                                                                                         |
|--------|---------------------------------------------------------|-----------------------------------------------------------------------------------|--------------------------------------------------------------------------------------------------------------------------------------------------------------------------------------------------------------------------------------------|-------------------------------------------------------------------------------------------------------------------------------------------------------------------------------------------------------------------------------------------------------------------------------------------------------------------------|---------------------------------------------------------------------------------------------------------------------------------------------------------------------------------------------------------------------------------------------------------------------------------------------------------------------------------------------------------------------------------------------------------|
| 33,735 | 27,896                                                  | 31,350                                                                            | 16,234                                                                                                                                                                                                                                     | 25,232                                                                                                                                                                                                                                                                                                                  | 155.4%                                                                                                                                                                                                                                                                                                                                                                                                  |
| 29,827 | 23,842                                                  | 27,029                                                                            | 13,905                                                                                                                                                                                                                                     | 22,479                                                                                                                                                                                                                                                                                                                  | 161.7%                                                                                                                                                                                                                                                                                                                                                                                                  |
| 3,908  | 4,054                                                   | 4,321                                                                             | 2,329                                                                                                                                                                                                                                      | 2,753                                                                                                                                                                                                                                                                                                                   | 118.2%                                                                                                                                                                                                                                                                                                                                                                                                  |
| 21,369 | 25,594                                                  | 27,962                                                                            | 19,973                                                                                                                                                                                                                                     | 16,439                                                                                                                                                                                                                                                                                                                  | 82.3%                                                                                                                                                                                                                                                                                                                                                                                                   |
| 17,322 | 19,640                                                  | 22,455                                                                            | 16,029                                                                                                                                                                                                                                     | 14,530**                                                                                                                                                                                                                                                                                                                | 90.6%                                                                                                                                                                                                                                                                                                                                                                                                   |
| 14,788 | 16,839                                                  | 19,166                                                                            | 13,072                                                                                                                                                                                                                                     | 12,126                                                                                                                                                                                                                                                                                                                  | 92.8%                                                                                                                                                                                                                                                                                                                                                                                                   |
| 2,534  | 2,801                                                   | 3,289                                                                             | 2,957                                                                                                                                                                                                                                      | 2,404                                                                                                                                                                                                                                                                                                                   | 81.3%                                                                                                                                                                                                                                                                                                                                                                                                   |
|        | 33,735<br>29,827<br>3,908<br>21,369<br>17,322<br>14,788 | 33,735 27,896 29,827 23,842 3,908 4,054 21,369 25,594 17,322 19,640 14,788 16,839 | 33,735       27,896       31,350         29,827       23,842       27,029         3,908       4,054       4,321         21,369       25,594       27,962         17,322       19,640       22,455         14,788       16,839       19,166 | 33,735       27,896       31,350       16,234         29,827       23,842       27,029       13,905         3,908       4,054       4,321       2,329         21,369       25,594       27,962       19,973         17,322       19,640       22,455       16,029         14,788       16,839       19,166       13,072 | 33,735       27,896       31,350       16,234       25,232         29,827       23,842       27,029       13,905       22,479         3,908       4,054       4,321       2,329       2,753         21,369       25,594       27,962       19,973       16,439         17,322       19,640       22,455       16,029       14,530***         14,788       16,839       19,166       13,072       12,126 |