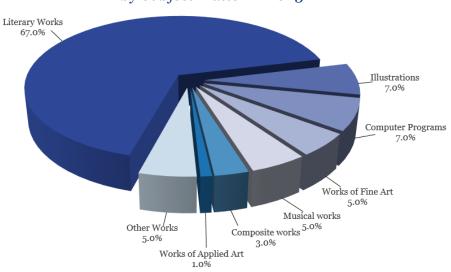

------|-------|-----------------|
| Total applications filed                              |        |       |       |       |       |                 |
| Copyright in a work                                   | 10,274 | 6,815 | 9,542 | 5,739 | 8,580 | 149.5%          |
| Contracts Relating to the Author's<br>Right in a Work | 614    | 422   | 495   | 250   | 422   | 168.8%          |
| Total copyright registrations                         |        |       |       |       |       |                 |
| Copyright in a work                                   | 11,075 | 6,456 | 9,157 | 4,882 | 6,908 | 141.5%          |
| Contracts Relating to the Author's<br>Right in a Work | 665    | 419   | 447   | 174   | 315   | 181.0%          |

## State Registrations of Copyright by Subject Matter in 2023



## Dynamics of Applications for Registration of Copyright and Contracts relating to the Author's Right in a Work in 2019-2023



## Dynamics of Registrations of Copyright and Contracts Relating to the Author's Right in a Work in 2019-2023



## **Inventive Activity**

Filings and Patent Grants for Inventions and Utility Models By Residents in 2019–2023

|                           | 111 201 | 19-202 | J     |       |       |                 |
|---------------------------|---------|--------|-------|-------|-------|-----------------|
|                           | 2019    | 2020   | 2021  | 2022  | 2023  | 2023 to<br>2022 |
| Total applications filed  | 10,447  | 6,429  | 5,631 | 3,113 | 4,437 | 142.5%          |
| Inventions, including     | 2,103   | 1,370  | 1,296 | 793   | 1,010 | 127.4