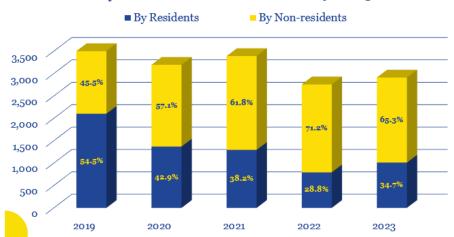

#### Dynamic of Patents Filed in 2019-2023

## Patents Applications Received, Processed and Patents Granted in 2019-2023

|       | 0                                             |                                                                                             |                                                                                                                                         |                                                                                                                                                                                                                                                                                                                                                                                                                        |                                                                                                                                                                                                                                                                                                                                                                                                                                                                                                                                                                                                                                                                                                                                                                                                             |
|-------|-----------------------------------------------|---------------------------------------------------------------------------------------------|-----------------------------------------------------------------------------------------------------------------------------------------|------------------------------------------------------------------------------------------------------------------------------------------------------------------------------------------------------------------------------------------------------------------------------------------------------------------------------------------------------------------------------------------------------------------------|-------------------------------------------------------------------------------------------------------------------------------------------------------------------------------------------------------------------------------------------------------------------------------------------------------------------------------------------------------------------------------------------------------------------------------------------------------------------------------------------------------------------------------------------------------------------------------------------------------------------------------------------------------------------------------------------------------------------------------------------------------------------------------------------------------------|
| 2019  | 2020                                          | 2021                                                                                        | 2022                                                                                                                                    | 2023*                                                                                                                                                                                                                                                                                                                                                                                                                  | 2023<br>to 2022                                                                                                                                                                                                                                                                                                                                                                                                                                                                                                                                                                                                                                                                                                                                                                                             |
| 3,856 | 3,194                                         | 3,390                                                                                       | 2,758                                                                                                                                   | 2,911                                                                                                                                                                                                                                                                                                                                                                                                                  | 105.5%                                                                                                                                                                                                                                                                                                                                                                                                                                                                                                                                                                                                                                                                                                                                                                                                      |
| 2,302 | 1,611                                         | 1,574                                                                                       | 1,017                                                                                                                                   | 1,190                                                                                                                                                                                                                                                                                                                                                                                                                  | 117.0%                                                                                                                                                                                                                                                                                                                                                                                                                                                                                                                                                                                                                                                                                                                                                                                                      |
| 2,102 | 1,367                                         | 1,291                                                                                       | 790                                                                                                                                     | 1,003                                                                                                                                                                                                                                                                                                                                                                                                                  | 127.0%                                                                                                                                                                                                                                                                                                                                                                                                                                                                                                                                                                                                                                                                                                                                                                                                      |
| 200   | 244                                           | 283                                                                                         | 227                                                                                                                                     | 187                                                                                                                                                                                                                                                                                                                                                                                                                    | 82.4%                                                                                                                                                                                                                                                                                                                                                                                                                                                                                                                                                                                                                                                                                                                                                                                                       |
| 1,554 | 1,583                                         | 1,816                                                                                       | 1,741                                                                                                                                   | 1,721                                                                                                                                                                                                                                                                                                                                                                                                                  | 98.9%                                                                                                                                                                                                                                                                                                                                                                                                                                                                                                                                                                                                                                                                                                                                                                                                       |
| 1     | 3                                             | 5                                                                                           | 3                                                                                                                                       | 7                                                                                                                                                                                                                                                                                                                                                                                                                      | 233.3%                                                                                                                                                                                                                                                                                                                                                                                                                                                                                                                                                                                                                                                                                                                                                                                                      |
| _     | _                                             | _                                                                                           | 2,311                                                                                                                                   | 2,858                                                                                                                                                                                                                                                                                                                                                                                                                  | 123.7%                                                                                                                                                                                                                                                                                                                                                                                                                                                                                                                                                                                                                                                                                                                                                                                                      |
| _     | _                                             | _                                                                                           | 1,761                                                                                                                                   | 1,035**                                                                                                                                                                                                                                                                                                                                                                                                                | 58.8%                                                                                                                                                                                                                                                                                                                                                                                                                                                                                                                                                                                                                                                                                                                                                                                                       |
| _     | _                                             | _                                                                                           | 11,338                                                                                                                                  | 14,644                                                                                                                                                                                                                                                                                                                                                                                                                 | 129.2%                                                                                                                                                                                                                                                                                                                                                                                                                                                                                                                                                                                                                                                                                                                                                                                                      |
| 869   | 921                                           | 967                                                                                         | 270                                                                                                                                     | 1,069                                                                                                                                                                                                                                                                                                                                                                                                                  | 395.9%                                                                                                                                                                                                                                                                                                                                                                                                                                                                                                                                                                                                                                                                                                                                                                                                      |
| 2,255 | 2,179                                         | 2,298                                                                                       | 1,566                                                                                                                                   | 1,158***                                                                                                                                                                                                                                                                                                                                                                                                               | 73.9%                                                                                                                                                                                                                                                                                                                                                                                                                                                                                                                                                                                                                                                                                                                                                                                                       |
| 1,248 | 1,086                                         | 990                                                                                         | 630                                                                                                                                     | 429                                                                                                                                                                                                                                                                                                                                                                                                                    | 68.1%                                                                                                                                                                                                                                                                                                                                                                                                                                                                                                                                                                                                                                                                                                                                                                                                       |
| 1,007 | 1,093                                         | 1,308                                                                                       | 936                                                                                                                                     | 729                                                                                                                                                                                                                                                                                                                                                                                                                    | 77.9%                                                                                                                                                                                                                                                                                                                                                                                                                                                                                                                                                                                                                                                                                                                                                                                                       |
|       | 3,856 2,302 2,102 200 1,554 1 869 2,255 1,248 | 3,856 3,194 2,302 1,611 2,102 1,367 200 244 1,554 1,583 1 3 869 921 2,255 2,179 1,248 1,086 | 3,856 3,194 3,390 2,302 1,611 1,574 2,102 1,367 1,291 200 244 283 1,554 1,583 1,816 1 3 5 869 921 967 2,255 2,179 2,298 1,248 1,086 990 | 3,856     3,194     3,390     2,758       2,302     1,611     1,574     1,017       2,102     1,367     1,291     790       200     244     283     227       1,554     1,583     1,816     1,741       1     3     5     3       -     -     2,311       -     -     1,761       -     -     11,338       869     921     967     270       2,255     2,179     2,298     1,566       1,248     1,086     990     630 | 3,856         3,194         3,390         2,758         2,911           2,302         1,611         1,574         1,017         1,190           2,102         1,367         1,291         790         1,003           200         244         283         227         187           1,554         1,583         1,816         1,741         1,721           1         3         5         3         7           -         -         -         2,311         2,858           -         -         -         1,761         1,035***           -         -         -         11,338         14,644           869         921         967         270         1,069           2,255         2,179         2,298         1,566         1,158***           1,248         1,086         990         630         429 |