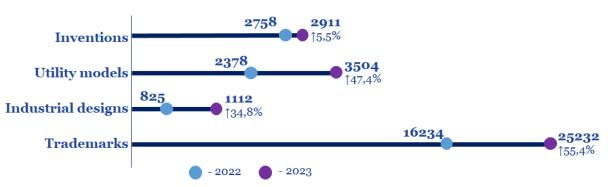

## Patents Applications Received, Processed and Patents Granted in 2019-2023

|       | 0                                             |                                                                                             |                                                                                                                                         |                                                                                                                                                                                                                                                                                                                                                                                                                        |                                                                                                                                                                                                                                                                                                                                                                                                                                                                                                                                                                                                                                                                                                                                                                                                             |
|-------|-----------------------------------------------|---------------------------------------------------------------------------------------------|-----------------------------------------------------------------------------------------------------------------------------------------|------------------------------------------------------------------------------------------------------------------------------------------------------------------------------------------------------------------------------------------------------------------------------------------------------------------------------------------------------------------------------------------------------------------------|-------------------------------------------------------------------------------------------------------------------------------------------------------------------------------------------------------------------------------------------------------------------------------------------------------------------------------------------------------------------------------------------------------------------------------------------------------------------------------------------------------------------------------------------------------------------------------------------------------------------------------------------------------------------------------------------------------------------------------------------------------------------------------------------------------------|
| 2019  | 2020                                          | 2021                                                                                        | 2022                                                                                                                                    | 2023*                                                                                                                                                                                                                                                                                                                                                                                                                  | 2023<br>to 2022                                                                                                                                                                                                                                                                                                                                                                                                                                                                                                                                                                                                                                                                                                                                                                                             |
| 3,856 | 3,194                                         | 3,390                                                                                       | 2,758                                                                                                                                   | 2,911                                                                                                                                                                                                                                                                                                                                                                                                                  | 105.5%                                                                                                                                                                                                                                                                                                                                                                                                                                                                                                                                                                                                                                                                                                                                                                                                      |
| 2,302 | 1,611                                         | 1,574                                                                                       | 1,017                                                                                                                                   | 1,190                                                                                                                                                                                                                                                                                                                                                                                                                  | 117.0%                                                                                                                                                                                                                                                                                                                                                                                                                                                                                                                                                                                                                                                                                                                                                                                                      |
| 2,102 | 1,367                                         | 1,291                                                                                       | 790                                                                                                                                     | 1,003                                                                                                                                                                                                                                                                                                                                                                                                                  | 127.0%                                                                                                                                                                                                                                                                                                                                                                                                                                                                                                                                                                                                                                                                                                                                                                                                      |
| 200   | 244                                           | 283                                                                                         | 227                                                                                                                                     | 187                                                                                                                                                                                                                                                                                                                                                                                                                    | 82.4%                                                                                                                                                                                                                                                                                                                                                                                                                                                                                                                                                                                                                                                                                                                                                                                                       |
| 1,554 | 1,583                                         | 1,816                                                                                       | 1,741                                                                                                                                   | 1,721                                                                                                                                                                                                                                                                                                                                                                                                                  | 98.9%                                                                                                                                                                                                                                                                                                                                                                                                                                                                                                                                                                                                                                                                                                                                                                                                       |
| 1     | 3                                             | 5                                                                                           | 3                                                                                                                                       | 7                                                                                                                                                                                                                                                                                                                                                                                                                      | 233.3%                                                                                                                                                                                                                                                                                                                                                                                                                                                                                                                                                                                                                                                                                                                                                                                                      |
| _     | _                                             | _                                                                                           | 2,311                                                                                                                                   | 2,858                                                                                                                                                                                                                                                                                                                                                                                                                  | 123.7%                                                                                                                                                                                                                                                                                                                                                                                                                                                                                                                                                                                                                                                                                                                                                                                                      |
| _     | _                                             | _                                                                                           | 1,761                                                                                                                                   | 1,035**                                                                                                                                                                                                                                                                                                                                                                                                                | 58.8%                                                                                                                                                                                                                                                                                                                                                                                                                                                                                                                                                                                                                                                                                                                                                                                                       |
| _     | _                                             | _                                                                                           | 11,338                                                                                                                                  | 14,644                                                                                                                                                                                                                                                                                                                                                                                                                 | 129.2%                                                                                                                                                                                                                                                                                                                                                                                                                                                                                                                                                                                                                                                                                                                                                                                                      |
| 869   | 921                                           | 967                                                                                         | 270                                                                                                                                     | 1,069                                                                                                                                                                                                                                                                                                                                                                                                                  | 395.9%                                                                                                                                                                                                                                                                                                                                                                                                                                                                                                                                                                                                                                                                                                                                                                                                      |
| 2,255 | 2,179                                         | 2,298                                                                                       | 1,566                                                                                                                                   | 1,158***                                                                                                                                                                                                                                                                                                                                                                                                               | 73.9%                                                                                                                                                                                                                                                                                                                                                                                                                                                                                                                                                                                                                                                                                                                                                                                                       |
| 1,248 | 1,086                                         | 990                                                                                         | 630                                                                                                                                     | 429                                                                                                                                                                                                                                                                                                                                                                                                                    | 68.1%                                                                                                                                                                                                                                                                                                                                                                                                                                                                                                                                                                                                                                                                                                                                                                                                       |
| 1,007 | 1,093                                         | 1,308                                                                                       | 936                                                                                                                                     | 729                                                                                                                                                                                                                                                                                                                                                                                                                    | 77.9%                                                                                                                                                                                                                                                                                                                                                                                                                                                                                                                                                                                                                                                                                                                                                                                                       |
|       | 3,856 2,302 2,102 200 1,554 1 869 2,255 1,248 | 3,856 3,194 2,302 1,611 2,102 1,367 200 244 1,554 1,583 1 3 869 921 2,255 2,179 1,248 1,086 | 3,856 3,194 3,390 2,302 1,611 1,574 2,102 1,367 1,291 200 244 283 1,554 1,583 1,816 1 3 5 869 921 967 2,255 2,179 2,298 1,248 1,086 990 | 3,856     3,194     3,390     2,758       2,302     1,611     1,574     1,017       2,102     1,367     1,291     790       200     244     283     227       1,554     1,583     1,816     1,741       1     3     5     3       -     -     2,311       -     -     1,761       -     -     11,338       869     921     967     270       2,255     2,179     2,298     1,566       1,248     1,086     990     630 | 3,856         3,194         3,390         2,758         2,911           2,302         1,611         1,574         1,017         1,190           2,102         1,367         1,291         790         1,003           200         244         283         227         187           1,554         1,583         1,816         1,741         1,721           1         3         5         3         7           -         -         -         2,311         2,858           -         -         -         1,761         1,035***           -         -         -         11,338         14,644           869         921         967         270         1,069           2,255         2,179         2,298         1,566         1,158***           1,248         1,086         990         630         429 |

## **Utility Models**

Utility Model Applications Received, Examined and Utility Models Granted in 2019–2023

| Othity Moc                    | icis Ora | intea | 111 201 | 9-202 | -3      |                 |
|-------------------------------|----------|-------|---------|-------|---------|-----------------|
|                               | 2019     | 2020  | 2021    | 2022  | 2023*   | 2023<br>to 2022 |
| Total applications filed      | 8,454    | 5,273 | 4,427   | 2,378 | 3,504   | 147.4%          |
| Under the national procedure  | 8,443    | 5,265 | 4,419   | 2,374 | 3,499   | 147.4%          |
| By residents                  | 8,344    | 5,059 | 4,335   | 2,320 | 3,425   | 147.6%          |
| By non-residents              | 99       | 206   | 84      | 54    | 74      | 137.0%          |
| Under the PCT procedure       | 11       | 8     | 8       | 4     | 5       | 125.0%          |
| Including resident applicants | _        | _     | _       | _     | 2       | _               |
| Decisions made by examination | 8,418    | 5,743 | 4,049   | 2,442 | 2,722   | 111.5%          |
| Total utility model grants    | 8,412    | 6,385 | 4,363   | 2,074 | 2,712** | 130.8%          |
| To residents                  | 8,288    | 6,229 | 4,214   | 2,031 | 2,675   | 131.7%          |
| To non-residents              | 124      | 156   | 149     | 43    | 37      | 86.0%           |
|                               |          |       |         |       |         |                 |

## **Industrial Designs**

Applications Received, Examined and Industrial Design Registrations in 2019–2023

| illadoti al Dool                      | <del>5</del> |       |       | 19 =0= | U     |                 |
|---------------------------------------|--------------|-------|-------|--------|-------|-----------------|
|                                       | 2019         | 2020  | 2021  | 2022   | 2023* | 2023 to<br>2022 |
| <b>Total applications filed</b>       | 2,627        | 2,025 | 1,836 | 825    | 1,112 | 134.8%          |
| By residents                          | 2,406        | 1,763 | 1,679 | 735    | 958   | 130.3%          |
| By non-residents                      | 221          | 262   | 157   | 90     | 154   | 171.1%          |
| Decisions made by examination         | 2,517        | 2,272 | 1,494 | 739    | 967   | 130.9%          |
| Total industrial design registrations | 2,599        | 2,047 | 1,751 | 656    | 778** | 118.6%          |
| By residents                          | 2,396        | 1,820 | 1,538 | 601    | 687   | 114.3%          |
| By non-residents                      | 203          | 227   | 213   | 55     | 91    | 165.5%          |

## Applications Filed, Examined and Trademark Registrations under the National Procedure in 2019-2023

| 2019   | 2020                                                    | 2021                                                                              | 2022                                                                                                                                                                                                                                       | 2023*                                                                                                                                                                                                                                                                                                                   | 2023 to<br>2022                                                                                                                                                                                                                                                                                                                                                                                         |
|--------|---------------------------------------------------------|-----------------------------------------------------------------------------------|--------------------------------------------------------------------------------------------------------------------------------------------------------------------------------------------------------------------------------------------|-------------------------------------------------------------------------------------------------------------------------------------------------------------------------------------------------------------------------------------------------------------------------------------------------------------------------|---------------------------------------------------------------------------------------------------------------------------------------------------------------------------------------------------------------------------------------------------------------------------------------------------------------------------------------------------------------------------------------------------------|
| 33,735 | 27,896                                                  | 31,350                                                                            | 16,234                                                                                                                                                                                                                                     | 25,232                                                                                                                                                                                                                                                                                                                  | 155.4%                                                                                                                                                                                                                                                                                                                                                                                                  |
| 29,827 | 23,842                                                  | 27,029                                                                            | 13,905                                                                                                                                                                                                                                     | 22,479                                                                                                                                                                                                                                                                                                                  | 161.7%                                                                                                                                                                                                                                                                                                                                                                                                  |
| 3,908  | 4,054                                                   | 4,321                                                                             | 2,329                                                                                                                                                                                                                                      | 2,753                                                                                                                                                                                                                                                                                                                   | 118.2%                                                                                                                                                                                                                                                                                                                                                                                                  |
| 21,369 | 25,594                                                  | 27,962                                                                            | 19,973                                                                                                                                                                                                                                     | 16,439                                                                                                                                                                                                                                                                                                                  | 82.3%                                                                                                                                                                                                                                                                                                                                                                                                   |
| 17,322 | 19,640                                                  | 22,455                                                                            | 16,029                                                                                                                                                                                                                                     | 14,530**                                                                                                                                                                                                                                                                                                                | 90.6%                                                                                                                                                                                                                                                                                                                                                                                                   |
| 14,788 | 16,839                                                  | 19,166                                                                            | 13,072                                                                                                                                                                                                                                     | 12,126                                                                                                                                                                                                                                                                                                                  | 92.8%                                                                                                                                                                                                                                                                                                                                                                                                   |
| 2,534  | 2,801                                                   | 3,289                                                                             | 2,957                                                                                                                                                                                                                                      | 2,404                                                                                                                                                                                                                                                                                                                   | 81.3%                                                                                                                                                                                                                                                                                                                                                                                                   |
|        | 33,735<br>29,827<br>3,908<br>21,369<br>17,322<br>14,788 | 33,735 27,896 29,827 23,842 3,908 4,054 21,369 25,594 17,322 19,640 14,788 16,839 | 33,735       27,896       31,350         29,827       23,842       27,029         3,908       4,054       4,321         21,369       25,594       27,962         17,322       19,640       22,455         14,788       16,839       19,166 | 33,735       27,896       31,350       16,234         29,827       23,842       27,029       13,905         3,908       4,054       4,321       2,329         21,369       25,594       27,962       19,973         17,322       19,640       22,455       16,029         14,788       16,839       19,166       13,072 | 33,735       27,896       31,350       16,234       25,232         29,827       23,842       27,029       13,905       22,479         3,908       4,054       4,321       2,329       2,753         21,369       25,594       27,962       19,973       16,439         17,322       19,640       22,455       16,029       14,530***         14,788       16,839       19,166       13,072       12,126 |