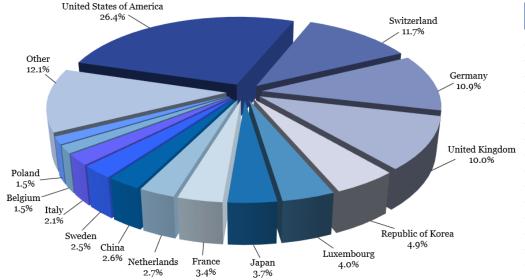

## Non-resident Applications by Origin, 2023

## Non-Resident Applications by Origin, 2019-2023

|                          | 2019  | 2020  | 2021  | 2022  | 2023  | 2023<br>to 2022 |
|--------------------------|-------|-------|-------|-------|-------|-----------------|
| Total                    | 1,753 | 1,824 | 2,094 | 1,965 | 1,901 | 96.7%           |
| United States of America | 523   | 514   | 580   | 591   | 501   | 84.8%           |
| Switzerland              | 187   | 203   | 212   | 208   | 222   | 106.7%          |
| Germany                  | 229   | 220   | 216   | 220   | 208   | 94.5%           |
| United Kingdom           | 85    | 96    | 172   | 200   | 191   | 95.5%           |
| Republic of Korea        | 28    | 32    | 48    | 31    | 93    | 300.0%          |
| Luxembourg               | 45    | 57    | 55    | 55    | 76    | 138.2%          |
| Japan                    | 57    | 56    | 63    | 62    | 70    | 112.9%          |
| France                   | 65    | 56    | 65    | 59    | 64    | 108.5%          |
| Netherlands              | 38    | 39    | 44    | 39    | 52    | 133.3%          |
| China                    | 51    | 100   | 131   | 79    | 49    | 62.0%           |
| Sweden                   | 31    | 20    | 34    | 32    | 47    | 146.9%          |
| Italy                    | 29    | 46    | 45    | 40    | 40    | 100.0%          |
| Belgium                  | 44    | 31    | 53    | 51    | 29    | 56.9%           |
| Poland                   | 15    | 23    | 11    | 26    | 28    | 107.7%          |
| Other                    | 326   | 331   | 365   | 272   | 231   | 84.9%           |