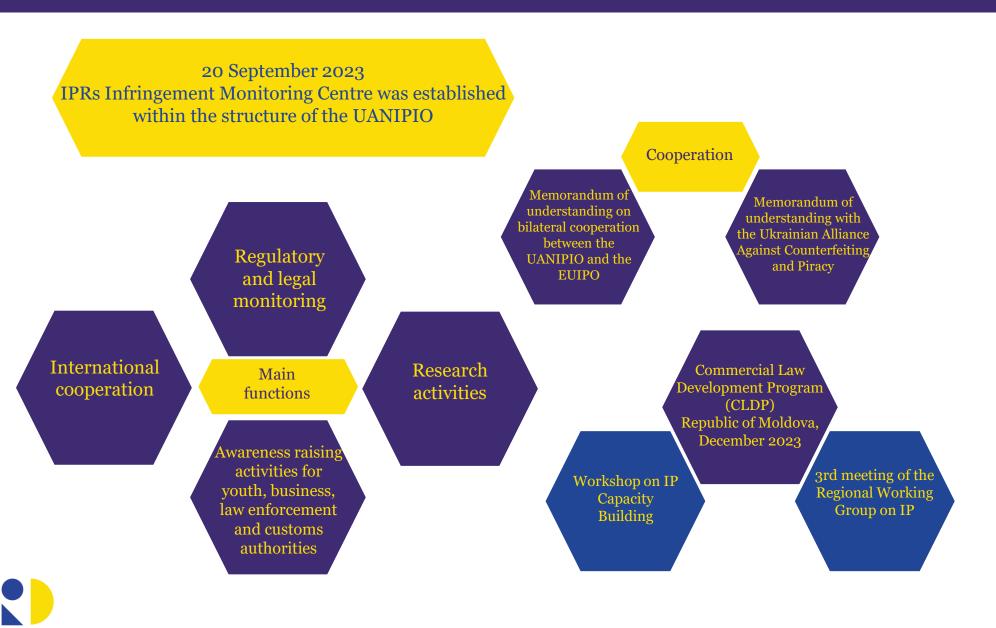

## National IP&Innovations Hub

Technology and Innovation Support Centers (TISC) Network

• TISC Focal Point at the UANIPIO, Kyiv

Regional Technology and Innovation Support Centers (TISCs), established by 2023 and are still operational: