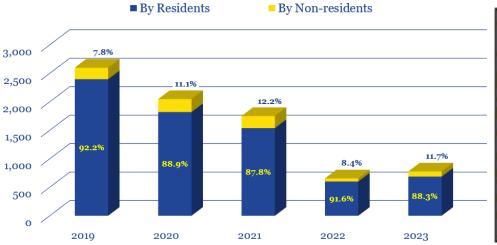

#### Dynamic of Patents Filed in 2019-2023

## Patents Applications Received, Processed and Patents Granted in 2019-2023

|       | 0                                             |                                                                                             |                                                                                                                                         |                                                                                                                                                                                                                                                                                                                                                                                                                        |                                                                                                                                                                                                                                                                                                                                                                                                                                                                                                                                                                                                                                                                                                                                                                                                             |
|-------|-----------------------------------------------|---------------------------------------------------------------------------------------------|-----------------------------------------------------------------------------------------------------------------------------------------|------------------------------------------------------------------------------------------------------------------------------------------------------------------------------------------------------------------------------------------------------------------------------------------------------------------------------------------------------------------------------------------------------------------------|-------------------------------------------------------------------------------------------------------------------------------------------------------------------------------------------------------------------------------------------------------------------------------------------------------------------------------------------------------------------------------------------------------------------------------------------------------------------------------------------------------------------------------------------------------------------------------------------------------------------------------------------------------------------------------------------------------------------------------------------------------------------------------------------------------------|
| 2019  | 2020                                          | 2021                                                                                        | 2022                                                                                                                                    | 2023*                                                                                                                                                                                                                                                                                                                                                                                                                  | 2023<br>to 2022                                                                                                                                                                                                                                                                                                                                                                                                                                                                                                                                                                                                                                                                                                                                                                                             |
| 3,856 | 3,194                                         | 3,390                                                                                       | 2,758                                                                                                                                   | 2,911                                                                                                                                                                                                                                                                                                                                                                                                                  | 105.5%                                                                                                                                                                                                                                                                                                                                                                                                                                                                                                                                                                                                                                                                                                                                                                                                      |
| 2,302 | 1,611                                         | 1,574                                                                                       | 1,017                                                                                                                                   | 1,190                                                                                                                                                                                                                                                                                                                                                                                                                  | 117.0%                                                                                                                                                                                                                                                                                                                                                                                                                                                                                                                                                                                                                                                                                                                                                                                                      |
| 2,102 | 1,367                                         | 1,291                                                                                       | 790                                                                                                                                     | 1,003                                                                                                                                                                                                                                                                                                                                                                                                                  | 127.0%                                                                                                                                                                                                                                                                                                                                                                                                                                                                                                                                                                                                                                                                                                                                                                                                      |
| 200   | 244                                           | 283                                                                                         | 227                                                                                                                                     | 187                                                                                                                                                                                                                                                                                                                                                                                                                    | 82.4%                                                                                                                                                                                                                                                                                                                                                                                                                                                                                                                                                                                                                                                                                                                                                                                                       |
| 1,554 | 1,583                                         | 1,816                                                                                       | 1,741                                                                                                                                   | 1,721                                                                                                                                                                                                                                                                                                                                                                                                                  | 98.9%                                                                                                                                                                                                                                                                                                                                                                                                                                                                                                                                                                                                                                                                                                                                                                                                       |
| 1     | 3                                             | 5                                                                                           | 3                                                                                                                                       | 7                                                                                                                                                                                                                                                                                                                                                                                                                      | 233.3%                                                                                                                                                                                                                                                                                                                                                                                                                                                                                                                                                                                                                                                                                                                                                                                                      |
| _     | _                                             | _                                                                                           | 2,311                                                                                                                                   | 2,858                                                                                                                                                                                                                                                                                                                                                                                                                  | 123.7%                                                                                                                                                                                                                                                                                                                                                                                                                                                                                                                                                                                                                                                                                                                                                                                                      |
| _     | _                                             | _                                                                                           | 1,761                                                                                                                                   | 1,035**                                                                                                                                                                                                                                                                                                                                                                                                                | 58.8%                                                                                                                                                                                                                                                                                                                                                                                                                                                                                                                                                                                                                                                                                                                                                                                                       |
| _     | _                                             | _                                                                                           | 11,338                                                                                                                                  | 14,644                                                                                                                                                                                                                                                                                                                                                                                                                 | 129.2%                                                                                                                                                                                                                                                                                                                                                                                                                                                                                                                                                                                                                                                                                                                                                                                                      |
| 869   | 921                                           | 967                                                                                         | 270                                                                                                                                     | 1,069                                                                                                                                                                                                                                                                                                                                                                                                                  | 395.9%                                                                                                                                                                                                                                                                                                                                                                                                                                                                                                                                                                                                                                                                                                                                                                                                      |
| 2,255 | 2,179                                         | 2,298                                                                                       | 1,566                                                                                                                                   | 1,158***                                                                                                                                                                                                                                                                                                                                                                                                               | 73.9%                                                                                                                                                                                                                                                                                                                                                                                                                                                                                                                                                                                                                                                                                                                                                                                                       |
| 1,248 | 1,086                                         | 990                                                                                         | 630                                                                                                                                     | 429                                                                                                                                                                                                                                                                                                                                                                                                                    | 68.1%                                                                                                                                                                                                                                                                                                                                                                                                                                                                                                                                                                                                                                                                                                                                                                                                       |
| 1,007 | 1,093                                         | 1,308                                                                                       | 936                                                                                                                                     | 729                                                                                                                                                                                                                                                                                                                                                                                                                    | 77.9%                                                                                                                                                                                                                                                                                                                                                                                                                                                                                                                                                                                                                                                                                                                                                                                                       |
|       | 3,856 2,302 2,102 200 1,554 1 869 2,255 1,248 | 3,856 3,194 2,302 1,611 2,102 1,367 200 244 1,554 1,583 1 3 869 921 2,255 2,179 1,248 1,086 | 3,856 3,194 3,390 2,302 1,611 1,574 2,102 1,367 1,291 200 244 283 1,554 1,583 1,816 1 3 5 869 921 967 2,255 2,179 2,298 1,248 1,086 990 | 3,856     3,194     3,390     2,758       2,302     1,611     1,574     1,017       2,102     1,367     1,291     790       200     244     283     227       1,554     1,583     1,816     1,741       1     3     5     3       -     -     2,311       -     -     1,761       -     -     11,338       869     921     967     270       2,255     2,179     2,298     1,566       1,248     1,086     990     630 | 3,856         3,194         3,390         2,758         2,911           2,302         1,611         1,574         1,017         1,190           2,102         1,367         1,291         790         1,003           200         244         283         227         187           1,554         1,583         1,816         1,741         1,721           1         3         5         3         7           -         -         -         2,311         2,858           -         -         -         1,761         1,035***           -         -         -         11,338         14,644           869         921         967         270         1,069           2,255         2,179         2,298         1,566         1,158***           1,248         1,086         990         630         429 |