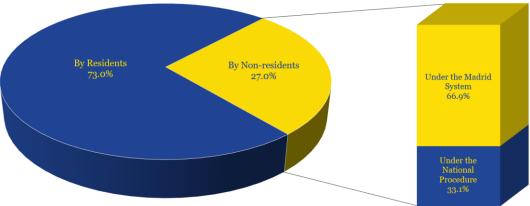

#### Trademark Applications Filed in 2019-2023

|                                 | 2019   | 2020   | 2021   | 2022   | 2023   | 2023 to<br>2022 |
|---------------------------------|--------|--------|--------|--------|--------|-----------------|
| <b>Total applications filed</b> | 41,193 | 35,540 | 39,471 | 23,153 | 30,798 | 133.0%          |
| By residents                    |        |        |        |        |        |                 |
| Under the national procedure    | 29,827 | 23,842 | 27,029 | 13,905 | 22,479 | 161.7%          |
| By non-residents                |        |        |        |        |        |                 |
| Under the national procedure    | 3,908  | 4,054  | 4,321  | 2,329  | 2,753  | 118.2%          |
| Under the Madrid system         | 8,458  | 7,644  | 8,121  | 6,919  | 5,566  | 80.4%           |