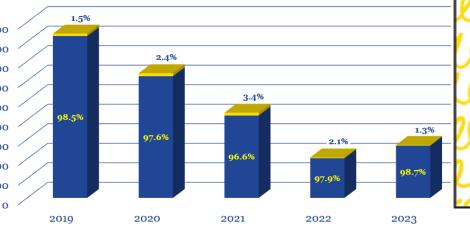

#### Dynamics of Registration in 2019–2023

Jkrainian National Office for ntellectual Property and Innovations

<sup>\*\*</sup> Pending payment of state fee and publication fees for state registration: 614.