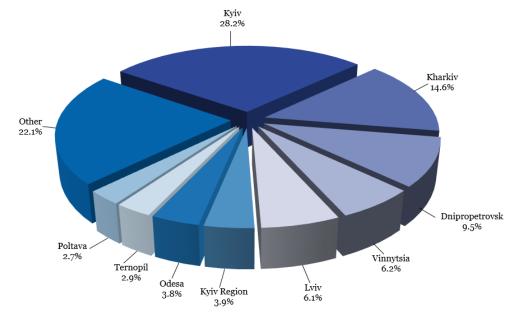

## Inventions and Utility Model Applications by Regions of Ukraine in 2023

## Inventions and Utility Model Applications from Residents by Regions in 2019-2023

|                                   | 2019   | 2020  | 2021  | 2022  | 2023  |
|-----------------------------------|--------|-------|-------|-------|-------|
| Total                             | 10,447 | 6,429 | 5,631 | 3,113 | 4,437 |
| The Autonomous Republic of Crimea | 8      | 7     | 1     | _     | 1     |
| Vinnytsia                         | 889    | 245   | 199   | 84    | 271   |
| Volyn                             | 61     | 68    | 68    | 46    | 74    |
| Dnipropetrovsk                    | 870    | 613   | 545   | 336   | 420   |
| Donetsk                           | 336    | 204   | 162   | 27    | 122   |
| Zhytomyr                          | 101    | 69    | 43    | 27    | 27    |
| Zakarpattia                       | 133    | 109   | 61    | 40    | 54    |
| Zaporizhzhia                      | 359    | 350   | 294   | 60    | 107   |
| Ivano-Frankivsk                   | 175    | 121   | 102   | 62    | 70    |
| Kyiv Region                       | 232    | 183   | 162   | 98    | 168   |
| Kirovohrad                        | 86     | 57    | 61    | 42    | 61    |
| Luhansk                           | 125    | 96    | 92    | 36    | 12    |
| Lviv                              | 437    | 263   | 262   | 207   | 275   |
| Mykolayiv                         | 169    | 82    | 82    | 29    | 61    |
| Odesa                             | 479    | 303   | 257   | 135   | 171   |
| Poltava                           | 246    | 170   | 152   | 91    | 108   |
| Rivne                             | 114    | 58    | 40    | 46    | 36    |
| Sumy                              | 140    | 105   | 106   | 80    | 104   |
| Ternopil                          | 372    | 344   | 313   | 65    | 128   |
| Kharkiv                           | 1,609  | 859   | 889   | 498   | 650   |
| Kherson                           | 141    | 108   | 69    | 27    | 26    |
| Khmelnytskyi                      | 92     | 67    | 67    | 48    | 78    |
| Cherkasy                          | 176    | 74    | 88    | 79    | 82    |
| Chernivtsi                        | 200    | 108   | 66    | 29    | 47    |
| Chernihiv                         | 64     | 37    | 39    | 23    | 28    |
| Kyiv                              | 2,831  | 1,727 | 1,409 | 896   | 1,253 |
| Sevastopol                        | 2      | _     | 2     | _     | 3     |
| Objects with a limited access     | _      | 2     | _     | 2     | _     |