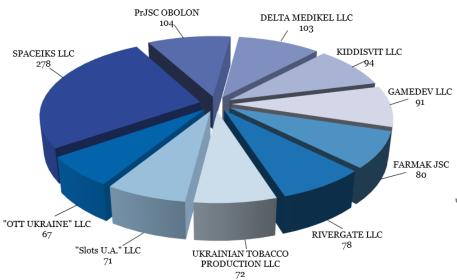

#### National Enterprises with the Highest Number of Trademark Applications in 2023