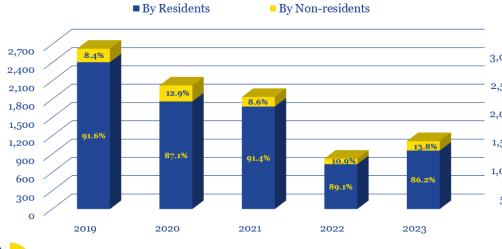

| 2,047 | 1,751 | 656    | 778** | 118.6%          |
| By residents                          | 2,396        | 1,820 | 1,538 | 601    | 687   | 114.3%          |
| By non-residents                      | 203          | 227   | 213   | 55     | 91    | 165.5%          |

<sup>\*</sup>Considering provisions of Law of Ukraine No. 2174-IX," On Protection of Intellectual Property Interests of Persons during Martial Law Imposed in Connection with the Armed Aggression of the Russian Federation against Ukraine" adopted on 1 April 2022, which suspended the deadlines for submission of any documents, including the responses to examination requests and the deadlines for payment of publication fees and submission of documents on payment of state fees.

#### Dynamics of Applications Filed in 2019-2023



#### Dynamics of Registrations in 2019-2023



<sup>\*\*</sup> Pending payment of state fee and publication fees for the certificate: 284

## **Trademarks**

## Applications Filed, Examined and Trademark Registrations under the National Procedure in 2019-2023

| 2019   | 2020                                                    | 2021                                                                              | 2022                                                                                                                                                                                                                                       | 2023*