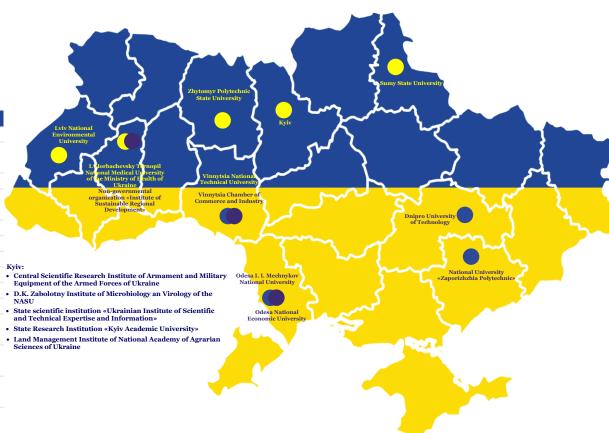

## National IP&Innovations Hub

Technology and Innovation Support Centers (TISC) Network

• TISC Focal Point at the UANIPIO, Kyiv

Regional Technology and Innovation Support Centers (TISCs), established by 2023 and are still operational: