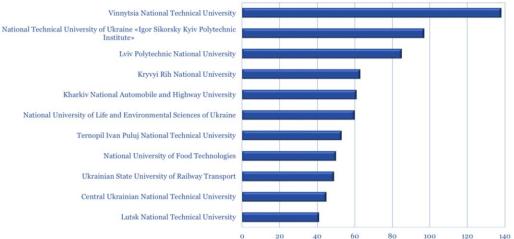

## Higher Education Institutions of Ukraine with the Highest Inventive Activity in 2019–2023

# Higher Education Institutions Subordinate to the Ministry of Education and Science of Ukraine with the Highest Inventive Activity in 2023

|                                                                                        | 2019  | 2020  | 2021  | 2022  | 2023 |
|----------------------------------------------------------------------------------------|-------|-------|-------|-------|------|
| <b>Fotal</b>                                                                           | 4,419 | 2,753 | 2,586 | 1,352 | 1,90 |
| Vinnytsia National Technical University                                                | 110   | 71    | 105   | 32    | 138  |
| National Technical University of Ukraine «Igor Sikorsky Kyiv<br>Polytechnic Institute» | 196   | 44    | 48    | 51    | 97   |
| Ivan Kozhedub National Air Force University                                            | 10    | 15    | 28    | 35    | 91   |
| Lviv Polytechnic National University                                                   | 79    | 64    | 63    | 72    | 85   |
| Kryvyi Rih National University                                                         | 30    | 37    | 34    | 36    | 63   |
| Kharkiv National Automobile and Highway University                                     | 56    | 33    | 67    | 22    | 61   |
| National University of Life and Environmental Sciences of<br>Ukraine                   | 218   | 98    | 99    | 61    | 60   |
| National Pirogov Memorial Medical University, Vinnytsya                                | 49    | 110   | 28    | 3     | 59   |
| Ternopil Ivan Puluj National Technical University                                      | 52    | 54    | 17    | 27    | 53   |
| National University of Food Technologies                                               | 243   | 61    | 42    | 35    | 50   |
| Ukrainian State University of Railway Transport                                        | 12    | 21    | 83    | 91    | 49   |
| National University of Civil Protection of Ukraine                                     | 58    | 41    | 55    | 41    | 48   |
| Central Ukrainian National Technical University                                        | 46    | 32    | 39    | 27    | 45   |
| Lutsk National Technical University                                                    | 21    | 18    | 33    | 28    | 41   |
| National Technical University «Kharkiv Polytechnic<br>Institute»                       | 171   | 56    | 67    | 24    | 33   |
| Dnipro University of Technology                                                        | 25    | 36    | 40    | 31    | 33   |
| National University «Odessa Maritime Academy»»                                         | 10    | 20    | 26    | 14    | 28   |
| Oles Honchar Dnipro National University                                                | 46    | 24    | 20    | 25    | 26   |
| Sumy State University                                                                  | 50    | 46    | 38    | 25    | 26   |
| Donetsk National Technical University                                                  | 14    | 20    | 19    | 2     | 26   |
| Volodymyr Dahl East Ukrainian National University                                      | 27    | 30    | 53    | 30    | 24   |
| Uman National University of Horticulture                                               | 30    | 16    | 36    | 34    | 24   |
| Odesa National University of Technology                                                | 94    | 44    | 30    | 21    | 23   |
| Uzhhorod National University                                                           | 69    | 66    | 46    | 31    | 22   |
| Sumy National Agrarian University                                                      | 28    | 25    | 6     | 15    | 22   |
| Higher Educational Institution «Podillia State University»                             | 11    | 1     | 12    | 12    | 22   |
| Mykolayiv National Agrarian University                                                 | 54    | 3     | 7     | 3     | 21   |
| I. Horbachevsky Ternopil National Medical University                                   | 211   | 232   | 234   | 7     | 21   |
| van Franko National University of Lviv                                                 | 26    | 12    | 7     | 17    | 21   |
| The National University of Water and Environmental<br>Engineering                      | 45    | 30    | 19    | 29    | 21   |
|                                                                                        |       |       |       |       |      |