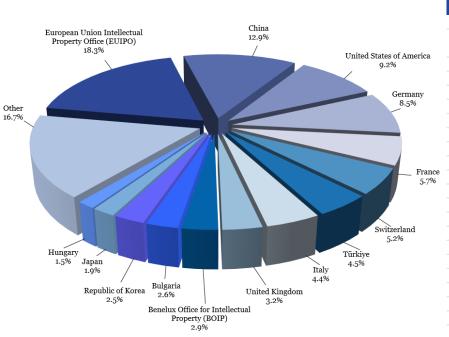

## Trademark Applications Filed (under the Madrid system) by Country of Origin in 2023

|                                                       | A        | Application filling |       |  |  |
|-------------------------------------------------------|----------|---------------------|-------|--|--|
|                                                       | Protocol | Agreement           | Total |  |  |
| Total filed                                           | 2,473    | 3,093               | 5,566 |  |  |
| European Union Intellectual Property Office (EUIPO)   | 1,019    | _                   | 1,019 |  |  |
| China                                                 | _        | 715                 | 715   |  |  |
| USA                                                   | 514      | _                   | 514   |  |  |
| Germany                                               | _        | 474                 | 474   |  |  |
| France                                                | _        | 316                 | 316   |  |  |
| Switzerland                                           | _        | 290                 | 290   |  |  |
| Turkey                                                | 248      | _                   | 248   |  |  |
| Italy                                                 | _        | 244                 | 244   |  |  |
| UK                                                    | 180      | _                   | 180   |  |  |
| Benelux Organization for Intellectual Property (BOIP) | _        | 162                 | 162   |  |  |
| Bulgaria                                              | _        | 142                 | 142   |  |  |
| Korea, Republic                                       | 141      | _                   | 141   |  |  |
| Japan                                                 | 108      | _                   | 108   |  |  |
| Hungary                                               | _        | 83                  | 83    |  |  |
| Austria                                               | _        | 76                  | 76    |  |  |
| Poland                                                | _        | 74                  | 74    |  |  |
| Czech Republic                                        | _        | 57                  | 57    |  |  |
| Australia                                             | 46       | _                   | 46    |  |  |
| Spain                                                 | _        | 43                  | 43    |  |  |
| Singapore                                             | 42       | _                   | 42    |  |  |
| Canada                                                | _        | 38                  | 38    |  |  |
| Israel                                                | 35       | _                   | 35    |  |  |
| Others                                                | 140      | 379                 | 519   |  |  |