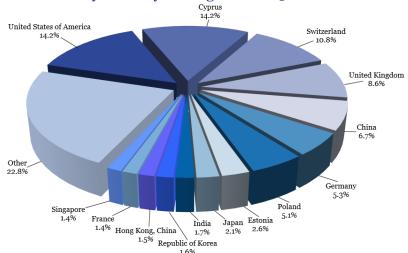

## Applications (under the National Procedure) by Country of Origin in 2023

## Trademark Applications Filed (under the Madrid system) by Country of Origin in 2023

|                                                       | A        | Application filling |       |  |  |
|-------------------------------------------------------|----------|---------------------|-------|--|--|
|                                                       | Protocol | Agreement           | Total |  |  |
| Total filed                                           | 2,473    | 3,093               | 5,566 |  |  |
| European Union Intellectual Property Office (EUIPO)   | 1,019    | _                   | 1,019 |  |  |
| China                                                 | _        | 715                 | 715   |  |  |
| USA                                                   | 514      | _                   | 514   |  |  |
| Germany                                               | _        | 474                 | 474   |  |  |
| France                                                | _        | 316                 | 316   |  |  |
| Switzerland                                           | _        | 290                 | 290   |  |  |
| Turkey                                                | 248      | _                   | 248   |  |  |
| Italy                                                 | _        | 244                 | 244   |  |  |
| UK                                                    | 180      | _                   | 180   |  |  |
| Benelux Organization for Intellectual Property (BOIP) | _        | 162                 | 162   |  |  |
| Bulgaria                                              | _        | 142                 | 142   |  |  |
| Korea, Republic                                       | 141      | _                   | 141   |  |  |
| Japan                                                 | 108      | _                   | 108   |  |  |
| Hungary                                               | _        | 83                  | 83    |  |  |
| Austria                                               | _        | 76                  | 76    |  |  |
| Poland                                                | _        | 74                  | 74    |  |  |
| Czech Republic                                        | _        | 57                  | 57    |  |  |
| Australia                                             | 46       | _                   | 46    |  |  |
| Spain                                                 | _        | 43                  | 43    |  |  |
| Singapore                                             | 42       | _                   | 42    |  |  |
| Canada                                                | _        | 38                  | 38    |  |  |
| Israel                                                | 35       | _                   | 35    |  |  |
| Others                                                | 140      | 379                 | 519   |  |  |