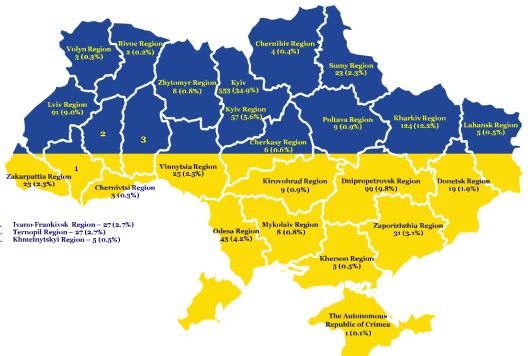

#### Resident Applications by Regions of Ukraine in 2023

## Resident Applications by Regions in 2019-2023

|                                   | 2019  | 2020  | 2021  | 2022       | 2023  |
|-----------------------------------|-------|-------|-------|------------|-------|
| Total                             | 2,103 | 1,370 | 1,296 | <b>793</b> | 1,010 |
| The Autonomous Republic of Crimea | 1     | 2     | 1     | _          | 1     |
| Vinnytsia                         | 51    | 38    | 27    | 19         | 25    |
| Volyn                             | 4     | 6     | 10    | 6          | 3     |
| Dnipropetrovsk                    | 193   | 143   | 143   | 96         | 99    |
| Donetsk                           | 73    | 38    | 36    | 7          | 19    |
| Zhytomyr                          | 23    | 14    | 12    | 10         | 8     |
| Zakarpattia                       | 46    | 39    | 24    | 16         | 23    |
| Zaporizhzhia                      | 44    | 39    | 43    | 24         | 31    |
| Ivano-Frankivsk                   | 45    | 37    | 34    | 16         | 27    |
| Kyiv Region                       | 62    | 57    | 58    | 33         | 57    |
| Kirovohrad                        | 24    | 13    | 12    | 7          | 9     |
| Luhansk                           | 16    | 12    | 10    | 2          | 5     |
| Lviv                              | 96    | 59    | 74    | 62         | 91    |
| Mykolayiv                         | 25    | 18    | 18    | 9          | 8     |
| Odesa                             | 140   | 76    | 82    | 43         | 43    |
| Poltava                           | 26    | 18    | 16    | 2          | 9     |
| Rivne                             | 12    | 5     | 3     | 2          | 2     |
| Sumy                              | 23    | 24    | 33    | 20         | 23    |
| Ternopil                          | 30    | 24    | 11    | 9          | 27    |
| Kharkiv                           | 343   | 208   | 208   | 125        | 124   |
| Kherson                           | 24    | 23    | 13    | 5          | 5     |
| Khmelnytskyi                      | 9     | 9     | 4     | 1          | 5     |
| Cherkasy                          | 45    | 10    | 3     | 9          | 6     |
| Chernivtsi                        | 4     | 2     | 3     | 2          | 3     |
| Chernihiv                         | 17    | 14    | 9     | 2          | 4     |
| Kyiv                              | 727   | 442   | 408   | 266        | 353   |
| Sevastopol                        | _     | _     | 1     | _          | _     |