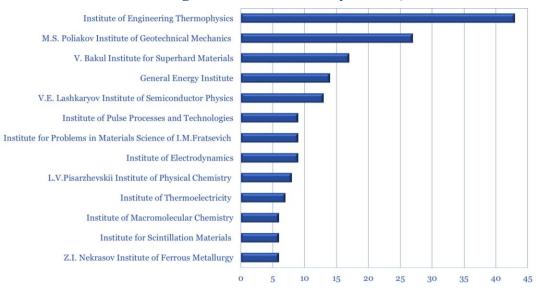

## Institutions of the National Academy of Sciences of Ukraine with the Highest Inventive Activity in 2023

## Scientific Institutions of Ukraine with the Highest Inventive Activity, 2019-2023

|                                                                                                    | 2019  | 2020 | 2021 | 2022 | 202 |
|----------------------------------------------------------------------------------------------------|-------|------|------|------|-----|
| Total                                                                                              | 1,776 | 705  | 640  | 424  | 488 |
| Institute of Engineering Thermophysics of NAS of Ukraine                                           | 35    | 25   | 26   | 10   | 43  |
| The Ukranian State Scientific Research Institute «Resurs»                                          | -     | -    | 9    | 15   | 27  |
| M.S. Poliakov Institute of Geotechnical Mechanics of NAS of<br>Ukraine                             | 67    | 25   | 54   | 21   | 27  |
| V. Bakul Institute for Superhard Materials of NAS of Ukraine                                       | 20    | 15   | 12   | 14   | 17  |
| General Energy Institute of NAS of Ukraine                                                         | -     | -    | -    | 7    | 14  |
| V.E. Lashkaryov Institute of Semiconductor Physics of NAS of<br>Ukraine                            | 26    | 11   | 14   | 17   | 13  |
| Romodanov Neurosurgery Institute of National Academy of<br>Medical Sciences of Ukraine             | 23    | 10   | 10   | 10   | 13  |
| National Scientific Center «Institute of Experimental and Clinical Veterinary Medicine»            | 21    | 20   | 8    | 1    | 10  |
| Institute of Pulse Processes and Technologies of NAS of Ukraine                                    | 16    | 11   | 5    | 5    | 9   |
| Institute of Thermoelectricity under NAS and MES of Ukraine                                        | 16    | 12   | 12   | 4    | 9   |
| Institute for Problems in Materials Science of I.M.Fratsevich of NAS of Ukraine                    | 17    | 8    | 12   | -    | 9   |
| L.V.Pisarzhevskii Institute of Physical Chemistry of NAS of<br>Ukraine                             | 27    | 7    | 11   | 15   | 8   |
| Physical-Chemical Institute for Environmental and Human<br>Protection under NAS and MES of Ukraine | 16    | 25   | 9    | 9    | 8   |
| Institute of Thermoelectricity under NAS and MES of Ukraine                                        | 17    | 6    | 10   | 5    | 7   |
| Institute of Agricultural Microbiology and Agro-industrial<br>Production of NAAS                   | 4     | 3    | 2    | -    | 7   |
| Institute of Macromolecular Chemistry of NAS of Ukraine                                            | 24    | 5    | 6    | 11   | 6   |
| Z.I. Nekrasov Institute of Ferrous Metallurgy of NAS of Ukraine                                    | 6     | 4    | 5    | 8    | 6   |
| Institute for Scintillation Materials of NAS of Ukraine                                            | 11    | 6    | 5    | 5    | 6   |
| Institute of Veterinary Medicine of NAAS of Ukraine                                                | 1     | 1    | 1    | 4    | 6   |
| National Research Center "Institute of Agriculture of NAAS of<br>Ukraine"                          | 1     | 7    | 1    | 3    | 6   |
| Institute of Vegetable and Melon of NAAS of Ukraine                                                | 2     | 4    | -    | 1    | 6   |
| E.O. Paton Electric Welding Institute of NAS of Ukraine                                            | 22    | 17   | 18   | 13   | 5   |
| Sytenko Institute of Spine and Joint Pathology National<br>Academy of Medical Sciences of Ukraine  | 13    | 7    | 7    | 4    | 5   |
| Joint-Stock Company «Scientific and Technological Complex<br>"ELECTROPRYLAD"»                      | -     | -    | 2    | 4    | 5   |
| O. V. Bogatsky Physico-Chemical Institute of NAS of Ukraine                                        | 8     | 5    | 5    | 3    | 5   |
| Institute of Hydromechanics of NAS of Ukraine                                                      | 5     | -    | 1    | 3    | 5   |
| Institute for Safety Problems of Nuclear Power Plants                                              | -     | -    | 5    | 3    | 5   |
| V.P. Kukhar Institute of Bioorganic Chemistry and<br>Petrochemistry                                | 19    | 7    | -    | 2    | 5   |
| Institute of Agroecology and Environmental Management of NAAS                                      | 10    | 1    | 5    | 1    | 5   |
| Bukovina State Agricultural Experimental Station of NAAS of<br>Ukraine                             | 6     | 4    | -    | -    | 5   |
| Other                                                                                              | 1,343 | 459  | 385  | 226  | 186 |