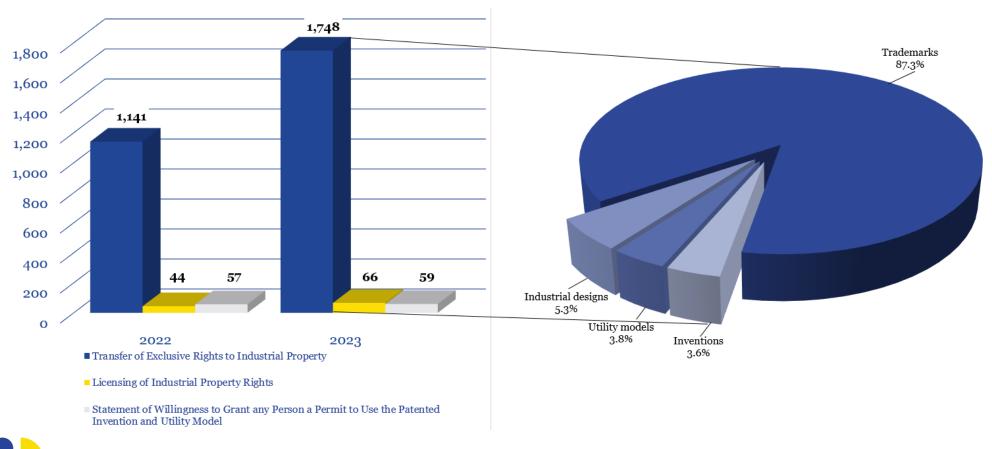

f Law of Ukraine No. 2174-IX, "On Protection of Intellectual Property Interests of Persons during Martial Law Imposed in Connection with the Armed Aggression of the Russian Federation against Ukraine," adopted on 1 April 2022, which suspended the deadlines for submission of any documents, including responses to examination requests and the deadlines for payment of publication fees and submission of documents on payment of state fees.

\*\* Pending payment of state fee and publication fees for the certificate: 9605

## Dynamics of Applications Filed under the National Procedure in 2019-2023



## Applications (under the National Procedure) by Country of Origin in 2023



## Dynamics of Registrations under the National Procedure in 2019-2023



## Assignment of Industrial Property Rights





## Copyright

#### Applications and State Registration of Copyright and Contracts Relating to the Author's Right in a Work in 2019-2023

|                                                       | 2019   | 2020  | 2021  | 2022  | 2023  | 2023 to<br>2022 |
|-------------------------------------------------------|--------|-------|-------|-------|-------|-----------------|
| Total applications filed                              |        |       |       |       |       |                 |
| Copyright in a work                                   | 10,274 | 6,815 | 9,542 | 5,739 | 8,580 | 149.5%          |
| Contracts Relating to the Author's<br>Right in a Work | 614    | 422   | 495   | 250   | 422   | 168.8%          |
| Total copyright registrations                         |        |       |