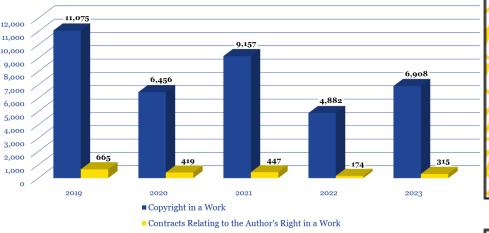

#### Applications and State Registration of Copyright and Contracts Relating to the Author's Right in a Work in 2019-2023

|                                                       | 2019   | 2020  | 2021  | 2022  | 2023  | 2023 to<br>2022 |
|-------------------------------------------------------|--------|-------|-------|-------|-------|-----------------|
| Total applications filed                              |        |       |       |       |       |                 |
| Copyright in a work                                   | 10,274 | 6,815 | 9,542 | 5,739 | 8,580 | 149.5%          |
| Contracts Relating to the Author's<br>Right in a Work | 614    | 422   | 495   | 250   | 422   | 168.8%          |
| Total copyright registrations                         |        |       |       |       |       |                 |
| Copyright in a work                                   | 11,075 | 6,456 | 9,157 | 4,882 | 6,908 | 141.5%          |
| Contracts Relating to the Author's<br>Right in a Work | 665    | 419   | 447   | 174   | 315   | 181.0%          |

## Dynamics of Registrations of Copyright and Contracts Relating to the Author's Right in a Work in 2019-2023